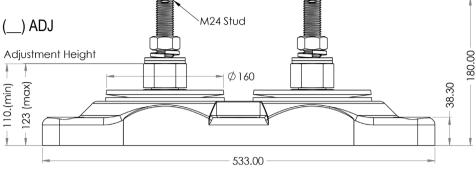

## POLY FLEX DATA SHEET

(R) PRODUCT: MOUNT P-SYSTEM SERIES: .5F SERIES

MATERIAL SPECIFICATION ENGINEERING GRADE HEAT CURED POLYMER ALLOY ALL METAL PARTS – SA5 COBALT ZINC PLATED

Overall Height

MODEL: P##14.5F160-20-24 (\_\_\_) ADJ

200.00

THE FOLLOWING DATA IS SUPPLIED AS A GUIDE ONLY. PRODUCT SPECIFICATIONS AND DATA SHEETS ARE SUBJECT TO CHANGE WITHOUT NOTICE.

| DAD  |   |     |     |       |      | 90   | 80 | 70   | 60      |   |     |     |     |     |   |
|------|---|-----|-----|-------|------|------|----|------|---------|---|-----|-----|-----|-----|---|
| 3900 |   |     |     |       |      | I    |    |      |         | 1 |     | 1   |     |     | _ |
| 3600 | - |     |     |       |      |      | _  |      | $\perp$ |   |     |     |     |     |   |
| 3300 | - |     |     |       |      |      |    |      |         |   |     |     |     |     |   |
| 3000 |   |     |     |       |      |      |    |      |         |   |     |     |     |     |   |
|      |   |     |     |       |      | /    |    | /    |         |   |     |     |     |     |   |
| 2700 |   |     |     |       |      |      |    | /    |         |   |     |     |     |     |   |
| 2400 | + |     |     |       |      |      |    |      |         |   |     |     |     |     | _ |
| 2100 |   |     |     |       |      | /    | /  |      |         |   |     |     |     | +   |   |
| 1800 | - |     |     | +/    | /    | /    |    |      |         |   |     |     |     |     |   |
| 1500 | _ |     |     | /     | /    | /    | _  |      |         |   | -   |     |     |     |   |
| 1200 |   |     |     |       | //   |      |    |      |         |   |     |     |     |     |   |
| 900  |   |     |     |       |      |      |    |      |         |   |     |     |     |     |   |
|      |   |     | //  | //    |      |      |    |      |         |   |     |     |     |     |   |
| 600  |   | 1   | //  | //    |      |      |    |      |         |   |     |     |     |     | _ |
| 300  |   |     |     |       |      |      |    |      |         |   |     |     |     |     | _ |
| 0    | 0 | 0.5 | 1.0 | 1.5 2 | .0 2 | .5 3 |    | .5 4 | .0 4    |   | 5.0 | 5.5 | 6.0 | 6.5 |   |