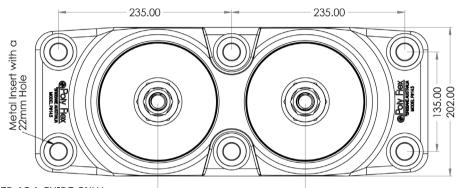

## POLY FLEX DATA SHEET

(R) PRODUCT: MOUNT P-SYSTEM SERIES: .5F SERIES

MATERIAL SPECIFICATION ENGINEERING GRADE HEAT CURED POLYMER ALLOY ALL METAL PARTS – SA5 COBALT ZINC PLATED

Overall Height

MODEL: P##14.5F160-20-24 (\_\_\_) ADJ

200.00

THE FOLLOWING DATA IS SUPPLIED AS A GUIDE ONLY. PRODUCT SPECIFICATIONS AND DATA SHEETS ARE SUBJECT TO CHANGE WITHOUT NOTICE.

| DAD  |   |     |     |       |      | 90   | 80 | 70   | 60      |   |     |     |     |     |   |
|------|---|-----|-----|-------|------|------|----|------|---------|---|-----|-----|-----|-----|---|
| 3900 |   |     |     |       |      | I    |    |      |         | 1 |     | 1   |     |     | _ |
| 3600 | - |     |     |       |      |      | _  |      | $\perp$ |   |     |     |     |     |   |
| 3300 | - |     |     |       |      |      |    |      |         |   |     |     |     |     |   |
| 3000 |   |     |     |       |      |      |    |      |         |   |     |     |     |     |   |
|      |   |     |     |       |      | /    |    | /    |         |   |     |     |     |     |   |
| 2700 |   |     |     |       |      |      |    | /    |         |   |     |     |     |     |   |
| 2400 | + |     |     |       |      |      |    |      |         |   |     |     |     |     | _ |
| 2100 |   |     |     |       |      | /    | /  |      |         |   |     |     |     | +   |   |
| 1800 | - |     |     | +/    | /    | /    |    |      |         |   |     |     |     |     |   |
| 1500 | _ |     |     | /     | /    | /    | _  |      |         |   | -   |     |     |     |   |
| 1200 |   |     |     |       | //   |      |    |      |         |   |     |     |     |     |   |
| 900  |   |     |     |       |      |      |    |      |         |   |     |     |     |     |   |
|      |   |     | //  | //    |      |      |    |      |         |   |     |     |     |     |   |
| 600  |   | 1   | //  | //    |      |      |    |      |         |   |     |     |     |     | _ |
| 300  |   |     |     |       |      |      |    |      |         |   |     |     |     |     | _ |
| 0    | 0 | 0.5 | 1.0 | 1.5 2 | .0 2 | .5 3 |    | .5 4 | .0 4    |   | 5.0 | 5.5 | 6.0 | 6.5 |   |