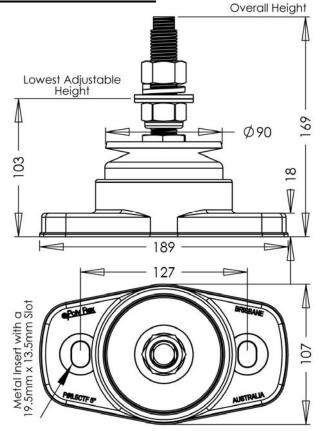

## POLY FLEX DATA SHEET

PRODUCT: MOUNT P-SYSTEM

SERIES: .5CTF SERIES

MODEL: P#8.5CTF (5") 90-30-20 (\_\_)

| MATERIAL SPECIFICATION                                         |                         |  |
|----------------------------------------------------------------|-------------------------|--|
| <ul> <li>ENGINEERING GRADE HEAT CURED POLYMER ALLOY</li> </ul> |                         |  |
| ALL METAL DADTO                                                | CAL CODALT TIMO DI ATED |  |