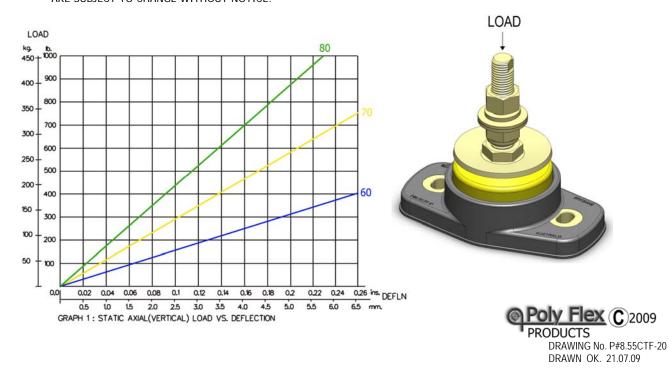

• ALL METAL PARTS – SA5 COBALT ZINC PLATED

| CORE COLOUR | SHORE HARDNESS |
|-------------|----------------|
| BLUE        | 60             |
| YELLOW      | 70             |
| GREEN       | 80             |

THE FOLLOWING DATA IS SUPPLIED AS A GUIDE ONLY.
PRODUCT SPECIFICATIONS AND DATA SHEETS ARE SUBJECT TO CHANGE WITHOUT NOTICE.

26-28 Tubbs Street, Clontarf, Queensland 4019. Australia. PO Box 3153, Clontarf, Queensland 4019. Australia. Ph: 07 3284 2799 Fax: 07 3284 2672 : Int code prefix 617