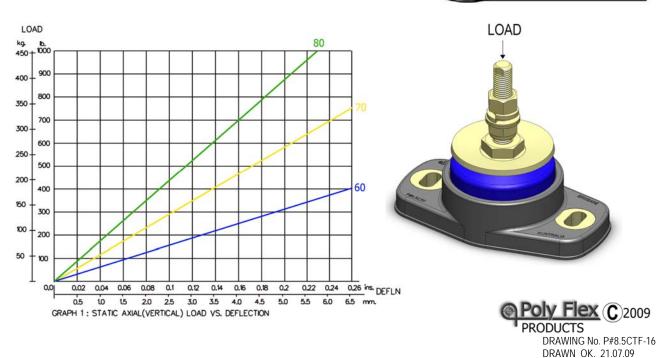

ALL METAL PARTS – SA5 COBALT ZINC PLATED

| CORE COLOUR | SHORE HARDNESS |
|-------------|----------------|
| BLUE        | 60             |
| YELLOW      | 70             |
| GREEN       | 80             |