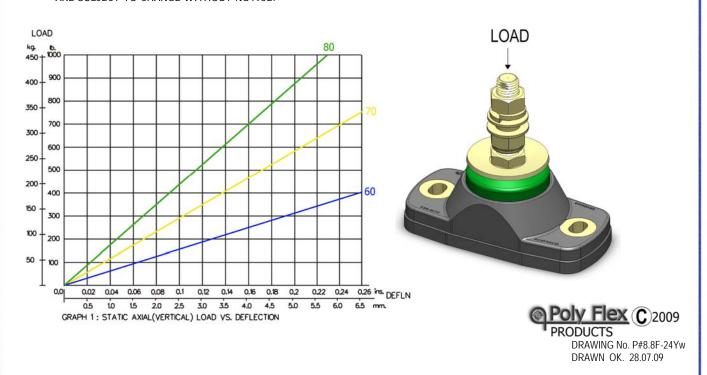

| CORE COLOUR | SHORE HARDNESS |
|-------------|----------------|
| BLUE        | 60             |

70

80

PRODUCT SPECIFICATIONS AND DATA SHEETS ARE SUBJECT TO CHANGE WITHOUT NOTICE.

26-28 Tubbs Street, Clontarf, Queensland 4019. Australia. PO Box 3153, Clontarf, Queensland 4019. Australia. Ph: 07 3284 2799 Fax: 07 3284 2672 : Int code prefix 617