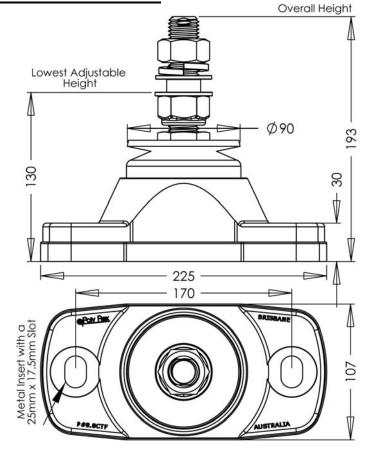

## **POLY FLEX DATA SHEET**

PRODUCT: MOUNT P-SYSTEM

SERIES: .5CTF SERIES

YELLOW

GREEN

MODEL: P#8.8CTF 90-12-24 (\_\_) Yw

|   | MATERIAL SPECIFICATION                     |  |  |
|---|--------------------------------------------|--|--|
| • | ENGINEERING GRADE HEAT CURED POLYMER ALLOY |  |  |
| • | ALL METAL PARTS - SA5 COBALT ZINC PLATED   |  |  |