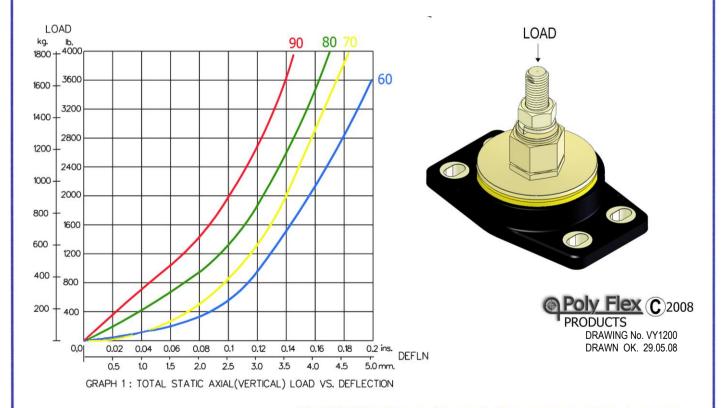

ENGINEERING GRADE HEAT CURED POLYMER ALLOY
ALL METAL PARTS – SA5 COBALT ZINC PLATED

| CORE COLOUR | SHORE HARDNESS |
|-------------|----------------|
| BLUE        | 60             |
| YELLOW      | 70             |
| GREEN       | 80             |
| RED         | 90             |

THE FOLLOWING DATA IS SUPPLIED AS A GUIDE ONLY.

PRODUCT SPECIFICATIONS AND DATA SHEETS ARE SUBJECT TO CHANGE WITHOUT NOTICE.

A.B.N. 28 010 805 642

26-28 Tubbs Street, Clontarf, Queensland 4019. Australia. PO Box 3153, Clontarf, Queensland 4019. Australia. Ph: 07 3284 2799 Fax: 07 3284 2672 : Int code prefix 617